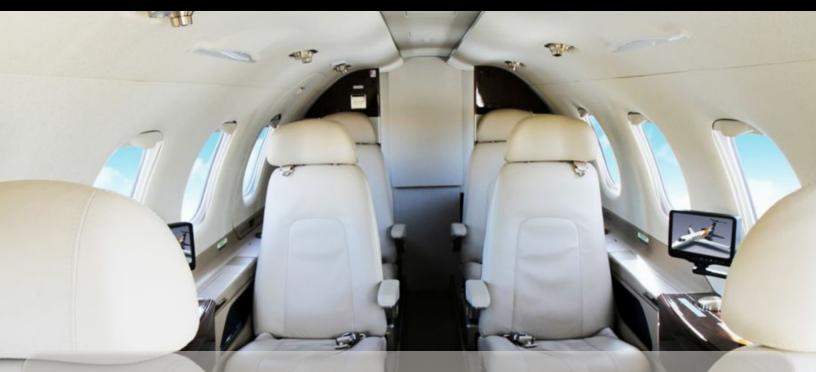

# CABIN

### Embraer Phenom 300 Serial Number 31

## 2010 Factory Completion.

Premium Leather and In-Flight Entertainment System. Rear Lavatory with rigid divider door and sink.