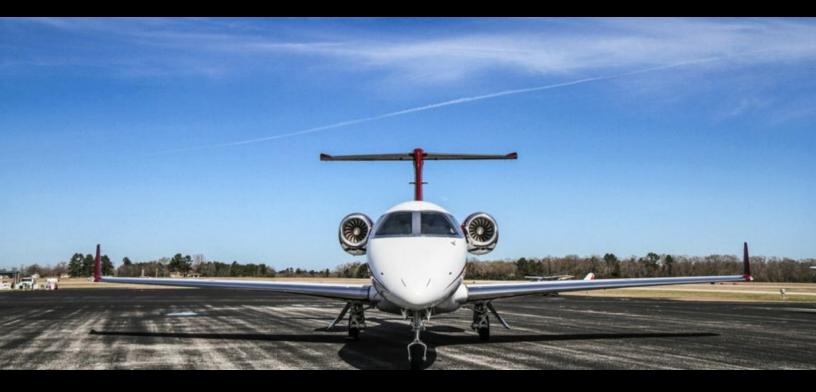

# EXTERIOR

### Embraer Phenom 300 Serial Number 31

2010 Factory Paint in Excellent Condition. White base with Red and Dark Grey Striping.