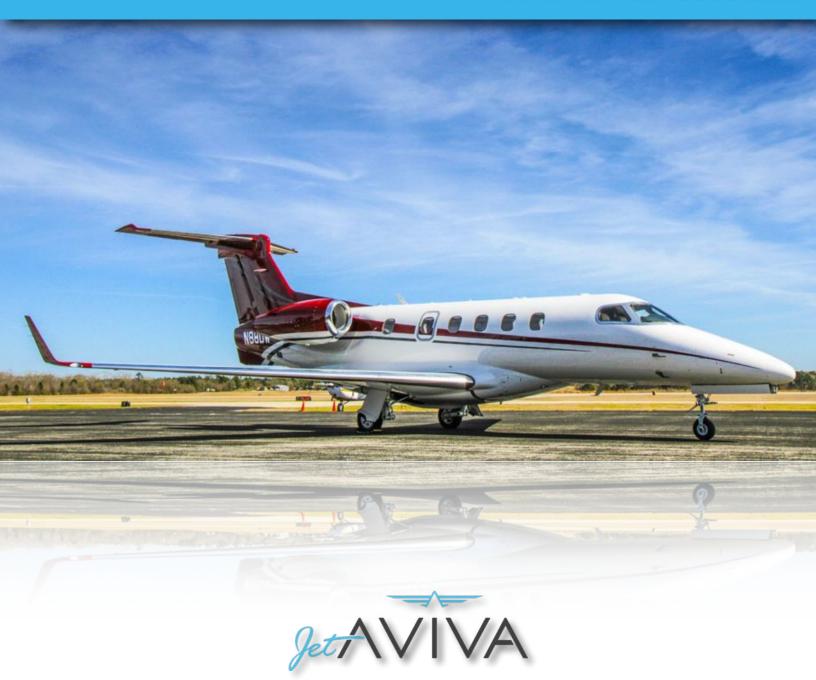

# EXTERIOR

### Embraer Phenom 300 Serial Number 31

2010 Factory Paint in Excellent Condition. White base with Red and Dark Grey Striping.