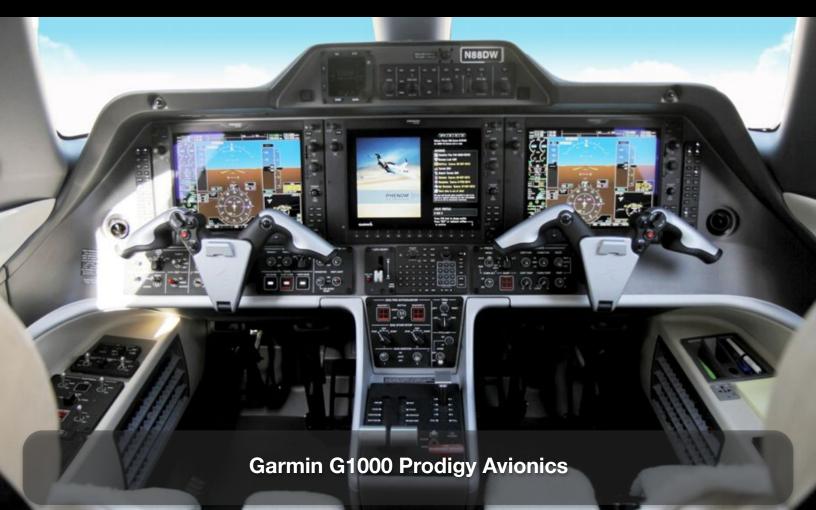

#### Avionics:

Garmin G1000 "Prodigy" Avionics Suite: Triple 12" Interchangeable Garmin Displays Garmin GFC-700 AFCS (Automatic Flight Control System) Dual AHRS (Attitude Heading and Reference System) Dual RVSM Compliant Digital Air Data Computers EICAS( Engine Indication and Crew Alerting System) Centralized Maintenance Computer-like Functionality Class A TAWS (Terrain Awareness and Warning System) Garmin GTX-33D Mode S Transponder with Diversity

#### Additional Features:

Synthetic Vision System (SVS) TCAS II (Traffic Collision and Avoidance System) Premium In-Flight Entertainment Package Rigid Lavatory Door Rear Lavatory Sink In-Flight Iridium Telephone Garmin Weather Radar DME (Distance Measuring Equipment) Ice Detector System Sun Shade and Sun Visor, Cockpit Flood Lights, Cockpit Sheepskin Seat Covers Crew Portable Breathing Equipment, Smoke Goggles Life Vests Premium Passenger Door

# FLIGHT DECK

### Embraer Phenom 300 Serial Number 31

JCAVIVA

jetAVIVA is an authority on owner/operator flown turbine aircraft, offering acquisition and sales services, backed with the experience of completing hundreds of transactions, as well as providing acceptance and training services in all production light turbine aircraft. jetAVIVA is focused on providing Clients with comprehensive services to choose the right aircraft and operate it with maximum efficiency and safety. For more information, please visit www.jetAVIVA.com or call +1.702.551.2055.