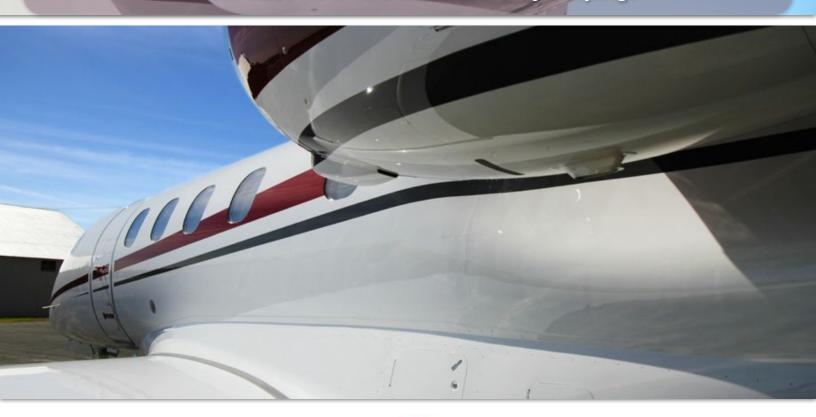

# EXTERIOR

### Embraer Phenom 300 Serial Number 31

2010 Factory Paint in Excellent Condition. White base with Red and Dark Grey Striping.