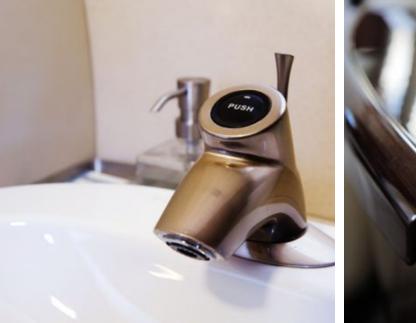

# CABIN

### Embraer Phenom 300 Serial Number 31

## 2010 Factory Completion.

Premium Leather and In-Flight Entertainment System. Rear Lavatory with rigid divider door and sink.